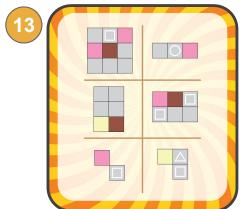

In a column, there are 2 triangles.

In a row, a white chocolate is on the left.

On the lower left, there is a circular milk chocolate.

Which of these clues could be used for this box?

What other clues can you make for this box?