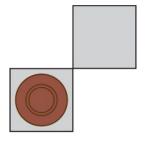

In a column, there are 2 triangles.

In a row, a white chocolate is on the left.

On the lower left, there is a circular milk chocolate.

Which of these clues could be used for this box?

What other clues can you make for this box?