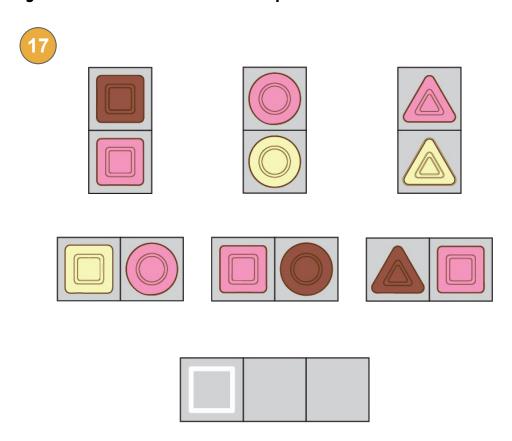

#### Clues

A Deluxe Box has 3 flavors - white, milk, and strawberry - and 3 shapes - triangles, circles, and squares.

Which of these clues could be used for this deluxe box?

Use the clues below to fill the chocolate box.

#### Clues