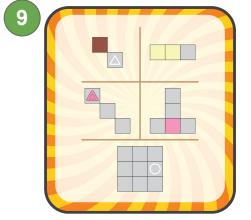

#### Clues

A Deluxe Box has 3 flavors - white, milk, and strawberry - and 3 shapes - triangles, circles, and squares.

Which of these clues could be used for this deluxe box?

Use the clues below to fill the chocolate box.

#### Clues

#### **Chocolate Choice**

Choose 6 of the 7 clues below that you are going to use to fill your chocolate box. Depending on which 6 you choose, there might be only one way to fill your chocolate box, it might be impossible, or there might be more than one way to fill your chocolate box. Can you find an example for each of these three possibilities?