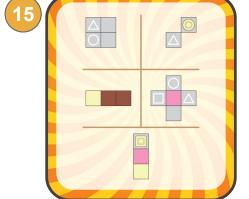

#### Clues

A Deluxe Box has 3 flavors - white, milk, and strawberry - and 3 shapes - triangles, circles, and squares.

Which of these clues could be used for this deluxe box?

Use the clues below to fill the chocolate box.

#### Clues