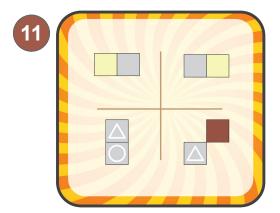

In a column, there are 2 triangles.

In a row, a white chocolate is on the left.

On the lower left, there is a circular milk chocolate.

Which of these clues could be used for this box?

What other clues can you make for this box?