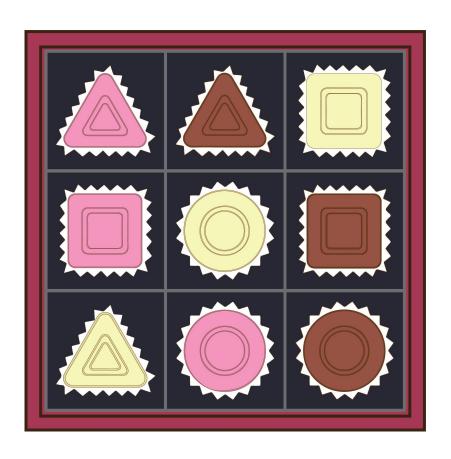

#### Clues

A Deluxe Box has 3 flavors - white, milk, and strawberry - and 3 shapes - triangles, circles, and squares.

Which of these clues could be used for this deluxe box?

Use the clues below to fill the chocolate box.

#### Clues