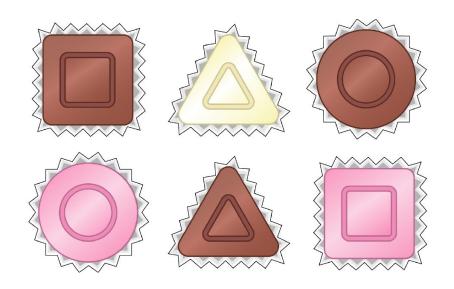

#### Rules

- For a 2x2 box, there are 2 flavors white and milk and 2 shapes triangles and circles.
- Each chocolate appears exactly once in a box.
- Each clue's pattern must appear in the box.

Two Correct and One Incorrect Clue

#### Clues

A Deluxe Box has 3 flavors - white, milk, and strawberry - and 3 shapes - triangles, circles, and squares.

Which of these clues could be used for this deluxe box?

Use the clues below to fill the chocolate box.