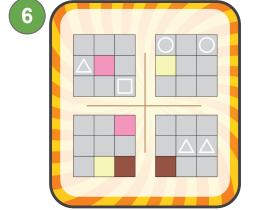

#### Clues

A Deluxe Box has 3 flavors - white, milk, and strawberry - and 3 shapes - triangles, circles, and squares.

Which of these clues could be used for this deluxe box?

Use the clues below to fill the chocolate box.

#### Clues