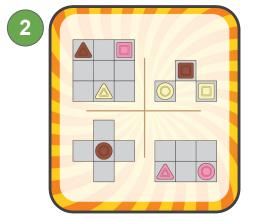

#### Clues

A Deluxe Box has 3 flavors - white, milk, and strawberry - and 3 shapes - triangles, circles, and squares.

Which of these clues could be used for this deluxe box?

Use the clues below to fill the chocolate box.

#### Clues