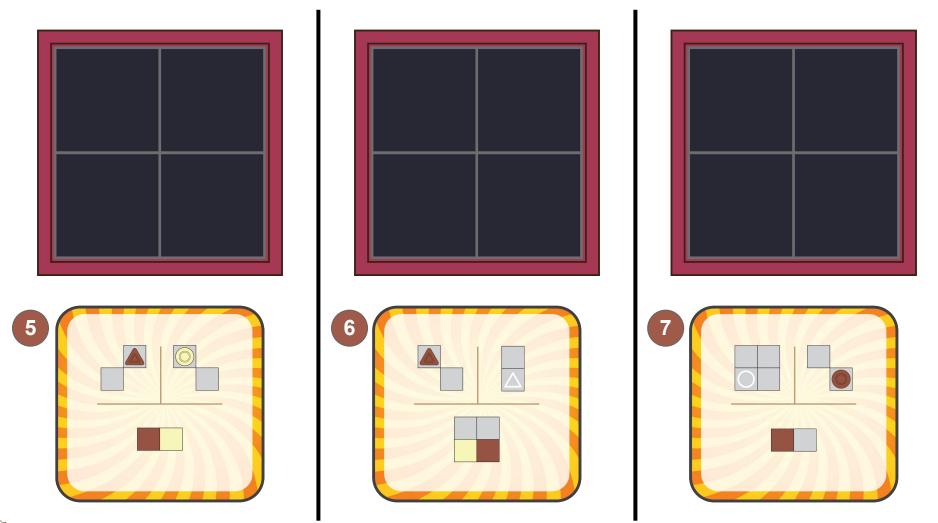

Use the clues below to fill the chocolate box.

#### Clues

A Deluxe Box has 3 flavors - white, milk, and strawberry - and 3 shapes - triangles, circles, and squares.

Which of these clues could be used for this deluxe box?

Use the clues below to fill the chocolate box.