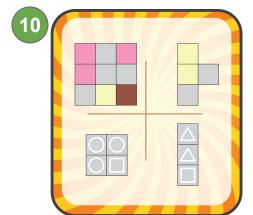

#### Clues

A Deluxe Box has 3 flavors - white, milk, and strawberry - and 3 shapes - triangles, circles, and squares.

Which of these clues could be used for this deluxe box?

Use the clues below to fill the chocolate box.