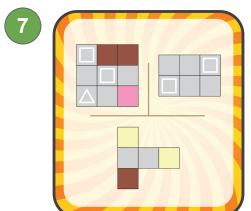

#### Clues

A Deluxe Box has 3 flavors - white, milk, and strawberry - and 3 shapes - triangles, circles, and squares.

Which of these clues could be used for this deluxe box?

Use the clues below to fill the chocolate box.

#### Clues