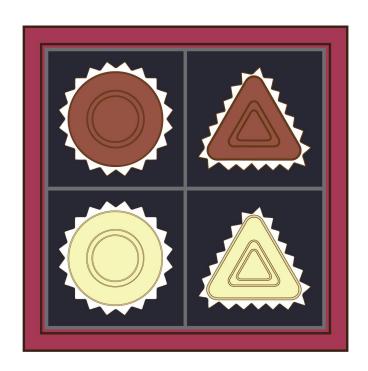

Use the clues below to fill the chocolate box.

#### Clues

A Deluxe Box has 3 flavors - white, milk, and strawberry - and 3 shapes - triangles, circles, and squares.

Which of these clues could be used for this deluxe box?

Use the clues below to fill the chocolate box.