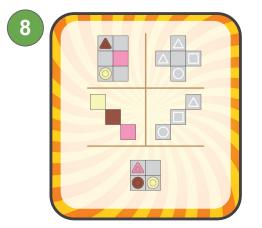

#### Clues

A Deluxe Box has 3 flavors - white, milk, and strawberry - and 3 shapes - triangles, circles, and squares.

Which of these clues could be used for this deluxe box?

Use the clues below to fill the chocolate box.

#### Clues

#### **Chocolate Choice**

Choose 6 of the 7 clues below that you are going to use to fill your chocolate box. Depending on which 6 you choose, there might be only one way to fill your chocolate box, it might be impossible, or there might be more than one way to fill your chocolate box. Can you find an example for each of these three possibilities?