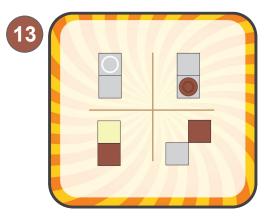

#### Clues

A Deluxe Box has 3 flavors - white, milk, and strawberry - and 3 shapes - triangles, circles, and squares.

Which of these clues could be used for this deluxe box?

Use the clues below to fill the chocolate box.