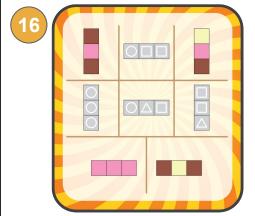

#### **Chocolate Choice**

Choose 6 of the 7 clues below that you are going to use to fill your chocolate box. Depending on which 6 you choose, there might be only one way to fill your chocolate box, it might be impossible, or there might be more than one way to fill your chocolate box. Can you find an example for each of these three possibilities?