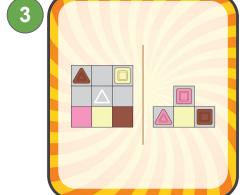

#### Clues

A Deluxe Box has 3 flavors - white, milk, and strawberry - and 3 shapes - triangles, circles, and squares.

Which of these clues could be used for this deluxe box?

Use the clues below to fill the chocolate box.

#### Clues