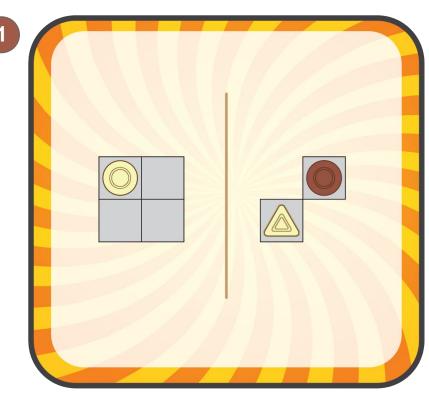

In a column, there are 2 triangles.

In a row, a white chocolate is on the left.

On the lower left, there is a circular milk chocolate.

Which of these clues could be used for this box?

What other clues can you make for this box?