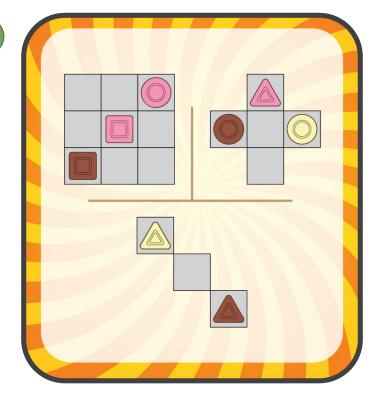

#### **Chocolate Choice**

Choose 6 of the 7 clues below that you are going to use to fill your chocolate box. Depending on which 6 you choose, there might be only one way to fill your chocolate box, it might be impossible, or there might be more than one way to fill your chocolate box. Can you find an example for each of these three possibilities?