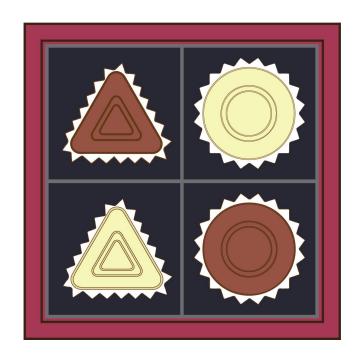

Use the clues below to fill the chocolate box.

#### Clues

A Deluxe Box has 3 flavors - white, milk, and strawberry - and 3 shapes - triangles, circles, and squares.

Which of these clues could be used for this deluxe box?

Use the clues below to fill the chocolate box.