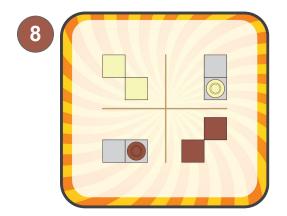

#### **Chocolate Choice**

Choose 6 of the 7 clues below that you are going to use to fill your chocolate box. Depending on which 6 you choose, there might be only one way to fill your chocolate box, it might be impossible, or there might be more than one way to fill your chocolate box. Can you find an example for each of these three possibilities?