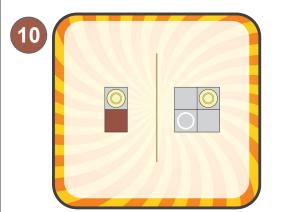

In a column, there are 2 triangles.

In a row, a white chocolate is on the left.

On the lower left, there is a circular milk chocolate.

Which of these clues could be used for this box?

What other clues can you make for this box?