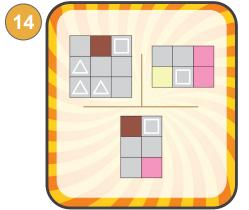

#### Clues

A Deluxe Box has 3 flavors - white, milk, and strawberry - and 3 shapes - triangles, circles, and squares.

Which of these clues could be used for this deluxe box?

Use the clues below to fill the chocolate box.