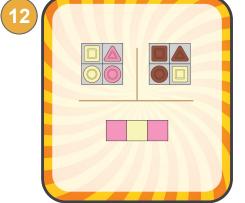

#### Clues

A Deluxe Box has 3 flavors - white, milk, and strawberry - and 3 shapes - triangles, circles, and squares.

Which of these clues could be used for this deluxe box?

Use the clues below to fill the chocolate box.