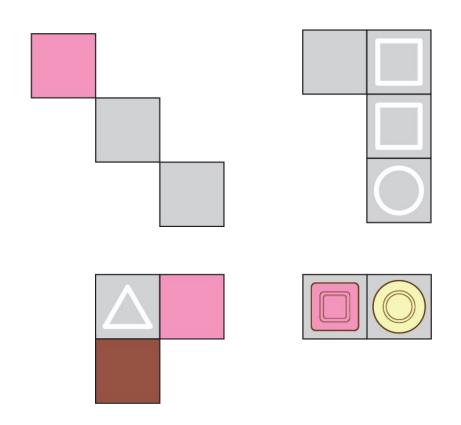

In a column, there are 2 triangles.

In a row, a white chocolate is on the left.

On the lower left, there is a circular milk chocolate.

Which of these clues could be used for this box?

What other clues can you make for this box?

#### Clues

A Deluxe Box has 3 flavors - white, milk, and strawberry - and 3 shapes - triangles, circles, and squares.

Which of these clues could be used for this deluxe box?

Use the clues below to fill the chocolate box.