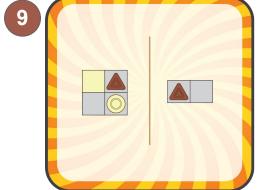

In a column, there are 2 triangles.

In a row, a white chocolate is on the left.

On the lower left, there is a circular milk chocolate.

Which of these clues could be used for this box?

What other clues can you make for this box?