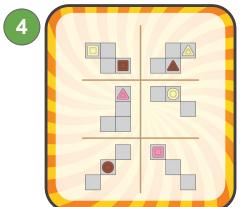

#### **Chocolate Choice**

Choose 6 of the 7 clues below that you are going to use to fill your chocolate box. Depending on which 6 you choose, there might be only one way to fill your chocolate box, it might be impossible, or there might be more than one way to fill your chocolate box. Can you find an example for each of these three possibilities?