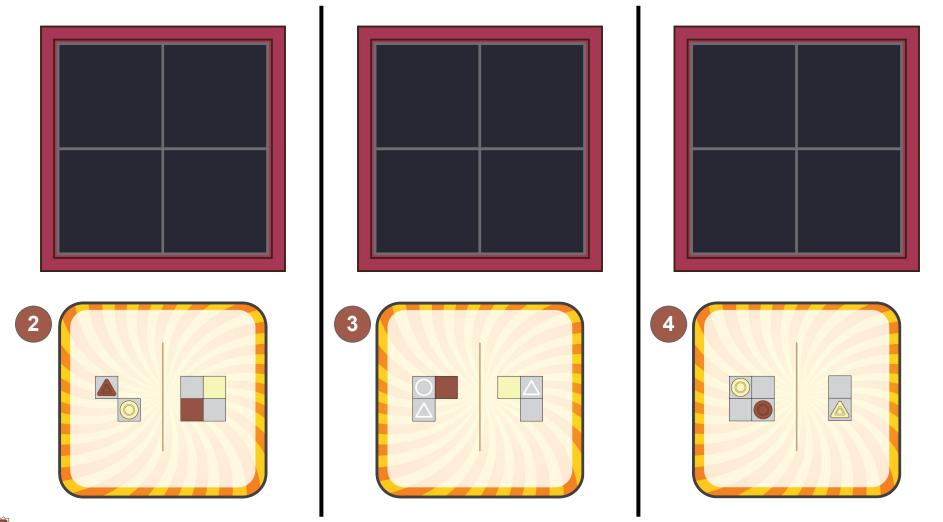

Use the clues below to fill the chocolate box.

#### Clues

A Deluxe Box has 3 flavors - white, milk, and strawberry - and 3 shapes - triangles, circles, and squares.

Which of these clues could be used for this deluxe box?

Use the clues below to fill the chocolate box.

#### Clues