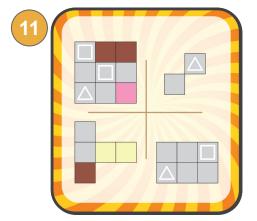

In a column, there are 2 triangles.

In a row, a white chocolate is on the left.

On the lower left, there is a circular milk chocolate.

Which of these clues could be used for this box?

What other clues can you make for this box?