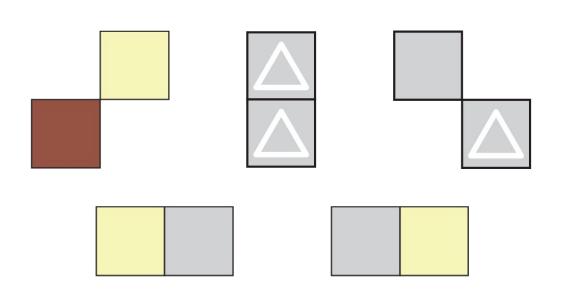

#### Rules

- For a 2x2 box, there are 2 flavors white and milk and 2 shapes triangles and circles.
- Each chocolate appears exactly once in a box.
- Each clue's pattern must appear in the box.

Two Correct and One Incorrect Clue

In a column, there are 2 triangles.

In a row, a white chocolate is on the left.

On the lower left, there is a circular milk chocolate.

Which of these clues could be used for this box?

What other clues can you make for this box?