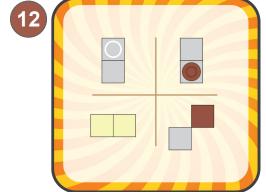

In a column, there are 2 triangles.

In a row, a white chocolate is on the left.

On the lower left, there is a circular milk chocolate.

Which of these clues could be used for this box?

What other clues can you make for this box?